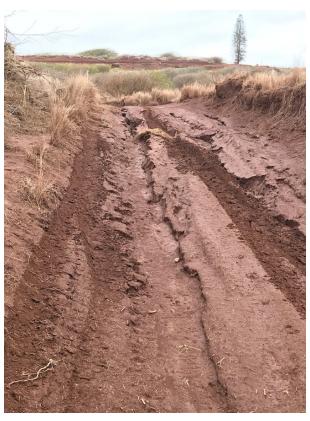

3.9            |
| Lapaiki trail           | 3.5            |
| Kahue trail             | 3.9            |
| Kuamoo trail/loop       | 5.5            |
| Kahua trail             | 3.3            |
| Mahana trail            | 3.1            |
| Bombing range access rd | 1.6            |
| leinukalahua access     | 3.6            |
| kanepu'u overlook       | 0.4            |
| guard road (unit 2)     | 2.2            |
| guard road (unit 1)     | 2.8            |
| guard road (unit 3)     | 8.7            |
| # 57 road               | 2.2            |
| TNC perimeter           | 3.7            |
| kapukaloa access        | 0.7            |
| nanahoa unit 3          | 0.8            |
| Total miles:            | 67             |

## **Examples of current trail conditions needing repairs:**





## **Examples of current trail conditions needing repairs:**





## **Example of expected results after trail repairs are completed:**