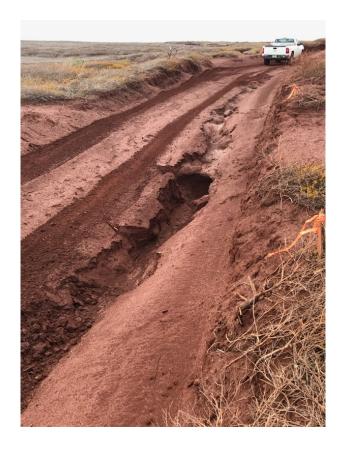

e trail             | 3.9            |
| Kuamoo trail/loop       | 5.5            |
| Kahua trail             | 3.3            |
| Mahana trail            | 3.1            |
| Bombing range access rd | 1.6            |
| leinukalahua access     | 3.6            |
| kanepu'u overlook       | 0.4            |
| guard road (unit 2)     | 2.2            |
| guard road (unit 1)     | 2.8            |
| guard road (unit 3)     | 8.7            |
| # 57 road               | 2.2            |
| TNC perimeter           | 3.7            |
| kapukaloa access        | 0.7            |
| nanahoa unit 3          | 0.8            |
| Total miles:            | 67             |

## **Examples of current trail conditions needing repairs:**





## **Examples of current trail conditions needing repairs:**





## **Example of expected results after trail repairs are completed:**