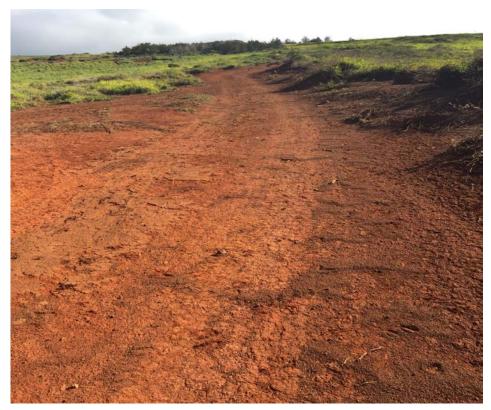

|
| Kahua trail             | 3.3            |
| Mahana trail            | 3.1            |
| Bombing range access rd | 1.6            |
| leinukalahua access     | 3.6            |
| kanepu'u overlook       | 0.4            |
| guard road (unit 2)     | 2.2            |
| guard road (unit 1)     | 2.8            |
| guard road (unit 3)     | 8.7            |
| # 57 road               | 2.2            |
| TNC perimeter           | 3.7            |
| kapukaloa access        | 0.7            |
| nanahoa unit 3          | 0.8            |
| Total miles:            | 67             |

## **Examples of current trail conditions needing repairs:**





## **Examples of current trail conditions needing repairs:**





## **Example of expected results after trail repairs are completed:**