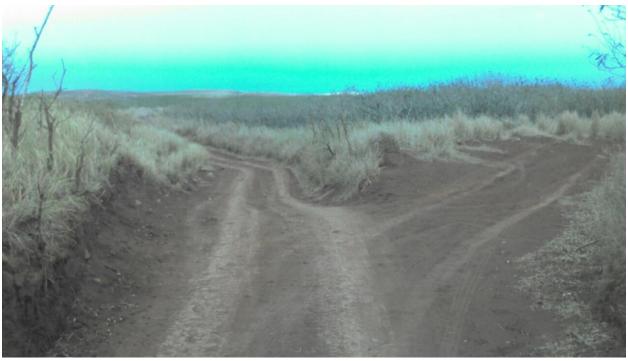

|
| Kahua trail             | 3.3            |
| Mahana trail            | 3.1            |
| Bombing range access rd | 1.6            |
| leinukalahua access     | 3.6            |
| kanepu'u overlook       | 0.4            |
| guard road (unit 2)     | 2.2            |
| guard road (unit 1)     | 2.8            |
| guard road (unit 3)     | 8.7            |
| # 57 road               | 2.2            |
| TNC perimeter           | 3.7            |
| kapukaloa access        | 0.7            |
| nanahoa unit 3          | 0.8            |
| Total miles:            | 67             |

## **Examples of current trail conditions needing repairs:**





## **Examples of current trail conditions needing repairs:**





## **Example of expected results after trail repairs are completed:**