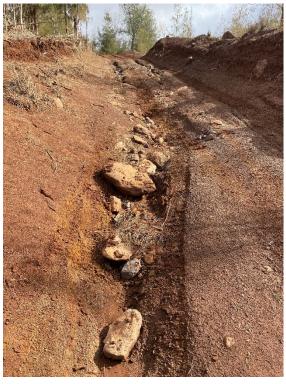

9            |
| Lapaiki trail           | 3.5            |
| Kahue trail             | 3.9            |
| Kuamoo trail/loop       | 5.5            |
| Kahua trail             | 3.3            |
| Mahana trail            | 3.1            |
| Bombing range access rd | 1.6            |
| leinukalahua access     | 3.6            |
| kanepu'u overlook       | 0.4            |
| guard road (unit 2)     | 2.2            |
| guard road (unit 1)     | 2.8            |
| guard road (unit 3)     | 8.7            |
| # 57 road               | 2.2            |
| TNC perimeter           | 3.7            |
| kapukaloa access        | 0.7            |
| nanahoa unit 3          | 0.8            |
| Total miles:            | 67             |

## **Examples of current trail conditions needing repairs:**





## **Examples of current trail conditions needing repairs:**





## **Example of expected results after trail repairs are completed:**