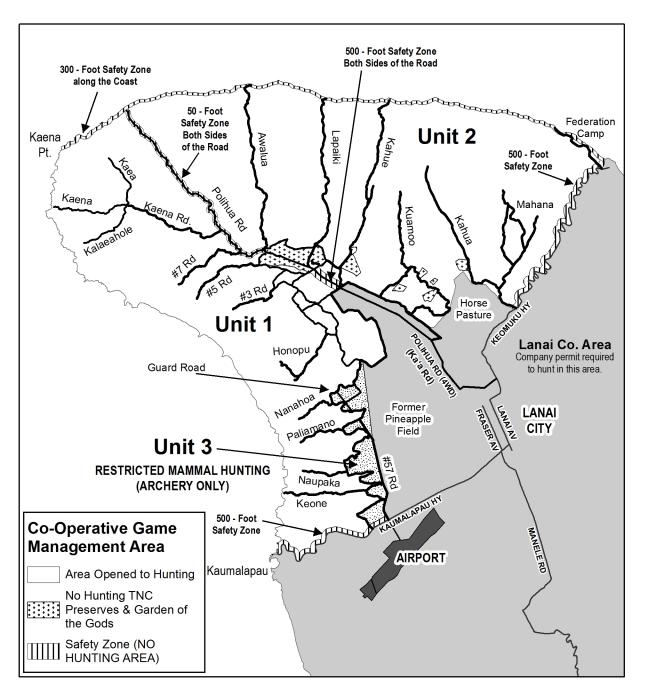

| LANAI CGMA              |                |
|-------------------------|----------------|
| TRAIL INVENTORY         |                |
| <u>Trail</u>            | Length (miles) |
| Keone                   | 1.7            |
| Naupaka                 | 1              |
| Paliamano               | 1              |
| Nanahoa                 | 1              |
| Honopu                  | 1.6            |
| #3 road                 | 1              |
| # 5 road                | 1.7            |
| #7 road                 | 1.6            |
| Kaena trail             | 4              |
| Kaea trail              | 1.2            |
| Kalaeahole trail        | 1.3            |
| Awalua trail            | 3.9            |
| Lapaiki trail           | 3.5            |
| Kahue trail             | 3.9